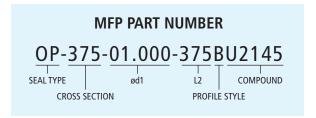

This seal is available in the following compounds: U2145, U2150, U2151, U2162, U4150, H2155, V7675, N6021, N6023, N6034, with an Expander in N6014, V7100 or V7155.

PROFILE STYLE CODES: B = B Lip, No Code for Straight Lip (Standard)