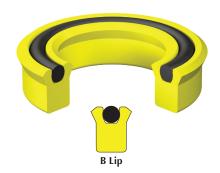

## O-PAC® Loaded B-Lip - Symmetrical U-Cup

A product of MFP Seals.

## OP - O-PAC® LOADED B-LIP SYMMETRICAL U-CUP

O-PAC® U-Cups are a very versatile reciprocating seal design, for use up to 350 bar (5,000 psi). The rubber expander creates a compression style seal while still operating as a pressure actuated U-Cup design. The result is better low-pressure sealing and less startup leakage. The primary function of a B-Lip O-PAC® is for linear rod applications. However, they can also be used for piston applications when straight lip tooling is not available. MFP Seals' O-PAC® U-Cups feature a knife trimmed sealing lip for increased sealability.

This seal is available in the following compounds: U2145, U2150, U2151, U2162, U4150, H2155, V7675, N6021, N6023, N6034, with an Expander in N6014, V7100 or V7155.

PROFILE STYLE CODES: B = B Lip, No Code for Straight Lip (Standard)