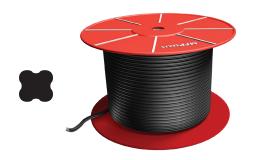

## EXTRUDED X-RING CORD STOCK

Extruded X-Ring cord is used whenever a standard size X-Ring will not fit a particular groove, or where a split X-Ring is required for the application. X-Ring cord can be trimmed to any length, providing a custom fit. Sold by the foot or spool.