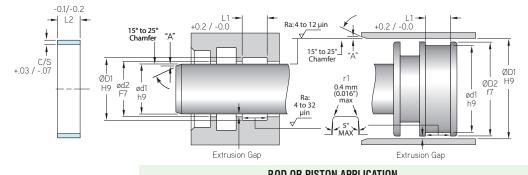

# PROFILE

# ROD APPLICATION

L1

ROLL

COMPOUND

**MFP PART NUMBER** 

MPWS-2.0x05.5C4000-RL

Ċ/S

SEAL TYPE

|                 | ROD OR PISTON APPLICATION |           |           |                    |  |
|-----------------|---------------------------|-----------|-----------|--------------------|--|
| MFP PART NUMBER | C/S                       | L1        | L2        | <b>ROLL LENGTH</b> |  |
| TOLERANCE       | +.03/07                   | +0.2/-0.0 | -0.1/-0.2 |                    |  |
| MPWS-2.0X05.6   | 2.0                       | 5.6       | 5.6       | 10 Meters          |  |
| MPWS-2.0X09.7   | 2.0                       | 9.7       | 9.7       | 10 Meters          |  |
| MPWS-2.0X12.0   | 2.0                       | 12.0      | 12.0      | 10 Meters          |  |
| MPWS-2.0X15.0   | 2.0                       | 15.0      | 15.0      | 10 Meters          |  |
| MPWS-2.0X20.0   | 2.0                       | 20.0      | 20.0      | 10 Meters          |  |
| MPWS-2.0X25.0   | 2.0                       | 25.0      | 25.0      | 10 Meters          |  |
| MPWS-2.0X30.0   | 2.0                       | 30.0      | 30.0      | 10 Meters          |  |
| MPWS-2.0X35.0   | 2.0                       | 35.0      | 35.0      | 10 Meters          |  |
| MPWS-2.0X40.0   | 2.0                       | 40.0      | 40.0      | 10 Meters          |  |
| MPWS-2.0X50.0   | 2.0                       | 50.0      | 50.0      | 10 Meters          |  |
| MPWS-2.5X05.6   | 2.5                       | 5.6       | 5.6       | 10 Meters          |  |
| MPWS-2.5X09.7   | 2.5                       | 9.7       | 9.7       | 10 Meters          |  |
| MPWS-2.5X12.0   | 2.5                       | 12.0      | 12.0      | 10 Meters          |  |
| MPWS-2.5X15.0   | 2.5                       | 15.0      | 15.0      | 10 Meters          |  |
| MPWS-2.5X20.0   | 2.5                       | 20.0      | 20.0      | 10 Meters          |  |
| MPWS-2.5X25.0   | 2.5                       | 25.0      | 25.0      | 10 Meters          |  |
| MPWS-2.5X30.0   | 2.5                       | 30.0      | 30.0      | 10 Meters          |  |
| MPWS-2.5X35.0   | 2.5                       | 35.0      | 35.0      | 10 Meters          |  |
| MPWS-2.5X40.0   | 2.5                       | 40.0      | 40.0      | 10 Meters          |  |
| MPWS-2.5X50.0   | 2.5                       | 50.0      | 50.0      | 10 Meters          |  |
| MPWS-3.0X05.6   | 3.0                       | 5.6       | 5.6       | 10 Meters          |  |
| MPWS-3.0X09.7   | 3.0                       | 9.7       | 9.7       | 10 Meters          |  |
| MPWS-3.0X12.0   | 3.0                       | 12.0      | 12.0      | 10 Meters          |  |