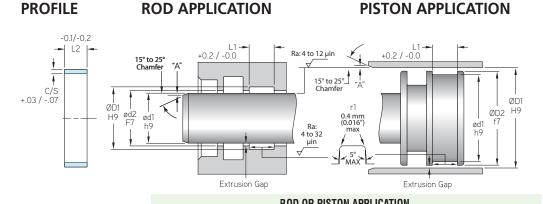

# PROFILE

# ROD APPLICATION

L1

ROLL

COMPOUND

**MFP PART NUMBER** 

MPWS-2.0x05.5C4000-RL

Ċ/S

SEAL TYPE

|                 | ROD OR PISTON APPLICATION |           |           |                    |  |
|-----------------|---------------------------|-----------|-----------|--------------------|--|
| MFP PART NUMBER | C/S                       | L1        | L2        | <b>ROLL LENGTH</b> |  |
| TOLERANCE       | +.03/07                   | +0.2/-0.0 | -0.1/-0.2 |                    |  |
| MPWS-2.0X05.6   | 2.0                       | 5.6       | 5.6       | 10 Meters          |  |
| MPWS-2.0X09.7   | 2.0                       | 9.7       | 9.7       | 10 Meters          |  |
| MPWS-2.0X12.0   | 2.0                       | 12.0      | 12.0      | 10 Meters          |  |
| MPWS-2.0X15.0   | 2.0                       | 15.0      | 15.0      | 10 Meters          |  |
| MPWS-2.0X20.0   | 2.0                       | 20.0      | 20.0      | 10 Meters          |  |
| MPWS-2.0X25.0   | 2.0                       | 25.0      | 25.0      | 10 Meters          |  |
| MPWS-2.0X30.0   | 2.0                       | 30.0      | 30.0      | 10 Meters          |  |
| MPWS-2.0X35.0   | 2.0                       | 35.0      | 35.0      | 10 Meters          |  |
| MPWS-2.0X40.0   | 2.0                       | 40.0      | 40.0      | 10 Meters          |  |
| MPWS-2.0X50.0   | 2.0                       | 50.0      | 50.0      | 10 Meters          |  |
| MPWS-2.5X05.6   | 2.5                       | 5.6       | 5.6       | 10 Meters          |  |
| MPWS-2.5X09.7   | 2.5                       | 9.7       | 9.7       | 10 Meters          |  |
| MPWS-2.5X12.0   | 2.5                       | 12.0      | 12.0      | 10 Meters          |  |
| MPWS-2.5X15.0   | 2.5                       | 15.0      | 15.0      | 10 Meters          |  |
| MPWS-2.5X20.0   | 2.5                       | 20.0      | 20.0      | 10 Meters          |  |
| MPWS-2.5X25.0   | 2.5                       | 25.0      | 25.0      | 10 Meters          |  |
| MPWS-2.5X30.0   | 2.5                       | 30.0      | 30.0      | 10 Meters          |  |
| MPWS-2.5X35.0   | 2.5                       | 35.0      | 35.0      | 10 Meters          |  |
| MPWS-2.5X40.0   | 2.5                       | 40.0      | 40.0      | 10 Meters          |  |
| MPWS-2.5X50.0   | 2.5                       | 50.0      | 50.0      | 10 Meters          |  |
| MPWS-3.0X05.6   | 3.0                       | 5.6       | 5.6       | 10 Meters          |  |
| MPWS-3.0X09.7   | 3.0                       | 9.7       | 9.7       | 10 Meters          |  |
| MPWS-3.0X12.0   | 3.0                       | 12.0      | 12.0      | 10 Meters          |  |