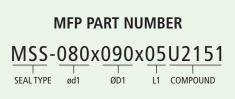

The standard compound for this seal is U2151. Other compounds are also available.

Pressure: 350 bar (5,000 psi) Max. Velocity: 0.1 m/s (0.3 ft./s)

|                  | ROD APPLICATION |       |      |
|------------------|-----------------|-------|------|
| MFP PART NUMBER  | ød1             | ØD1   | L1   |
| TOLERANCE        | f8              | Н9    | +0.3 |
| MSS-070X080X05   | 70              | 80    | 5    |
| MSS-075X085X05   | 75              | 85    | 5    |
| MSS-080X090X05   | 80              | 90    | 5    |
| MSS-090X100X05   | 90              | 100   | 5    |
| MSS-100X110X05   | 100             | 110   | 5    |
| MSS-125X135.4X05 | 125             | 135.4 | 5    |