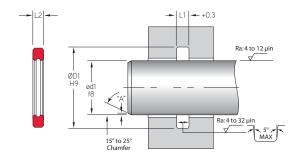

The standard compound for this seal is U2151. Other compounds are also available.

Pressure: 350 bar (5,000 psi) Max. Velocity: 0.1 m/s (0.3 ft./s)

|                  | ROD APPLICATION |       |      |
|------------------|-----------------|-------|------|
| MFP PART NUMBER  | ød1             | ØD1   | L1   |
| TOLERANCE        | f8              | Н9    | +0.3 |
| MSS-070X080X05   | 70              | 80    | 5    |
| MSS-075X085X05   | 75              | 85    | 5    |
| MSS-080X090X05   | 80              | 90    | 5    |
| MSS-090X100X05   | 90              | 100   | 5    |
| MSS-100X110X05   | 100             | 110   | 5    |
| MSS-125X135.4X05 | 125             | 135.4 | 5    |